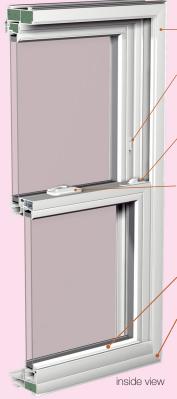

# CONSTANT FORCE STAINLESS STEEL BALANCE SYSTEM

Made from high yield stainless steel for strength and durability.

#### **DUAL NIGHT VENT LATCHES**

To control ventilation

RECESSED TILT LATCHES

# CAM LOCK AND KEEPER

#### **LIFT RAILS**

Top and bottom permits easy sash operation.

### FULLY WELDED CONSTRUCTION FRAME AND SASH

Creates structural strength in frame and sash.

Glazing system with energy saving Low-E glass, Super-Spacer™ and Argon Gas for the best R Value in its class.

# RIGID ALUMINUM SASH REINFORCEMENT

# EXTRUDED ½ SCREEN WITH BETTER VUE SCREENING

provides improved visibility, enhanced insect performance, air flow and light transmission.

# ENERGY EFFICIENT FOAM PROFILES

Filled for increased U-Value

outside