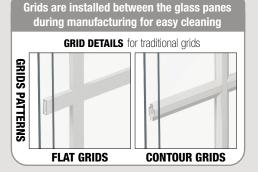

*DUAL NIGHT VENT LATCHES**

To control ventilation



RECESSED TILT LATCHES

# CAM LOCK AND KEEPER



#### **LIFT RAILS**

Top and bottom permits easy sash operation.

### FULLY WELDED CONSTRUCTION FRAME AND SASH

Creates structural strength in frame and sash.





Glazing system with energy saving Low-E glass, Super-Spacer™ and Argon Gas for the best R Value in its class.

# RIGID ALUMINUM SASH REINFORCEMENT

# EXTRUDED ½ SCREEN WITH BETTER VUE SCREENING

provides improved visibility, enhanced insect performance, air flow and light transmission.

# ENERGY EFFICIENT FOAM PROFILES

Filled for increased U-Value

outside



#### **EXTERIOR PAINTED COLORS** (interior color is white or wood grain) BLACK BRONZE TERRA CLAY CHESTNUT DARK GRAPHITE RED BROWN GREEN ANTIQUE SANDUNE PEBBLE GREY IVORY



# Window Options

#### INTERIOR WOOD GRAIN COLORS

(wood grain color choices - natural oak or cherry)

NATURAL OAK















# Platinum Pro200 DOUBLE HUNG

## **DESIGN PRESSURE**

The **Platinum Pro200** double hung has been tested to AAMA standards with an overall design pressure of DP 40.

# WATER **INFILTRATION**

With our new sloped sill design the Platinum Pro200 double hung attained water infiltration ratings equal to grade 60 (9.19 PSF).



**New Sloped Sill Design** 

# **DUAL GLAZED GLASS**

# The **Platinum Pro200** dual glazed

window has been tested to NFRC standards and has reached the best U-Factor standard in the Northern

zone with a 0.27 U-Factor rating and a SHGC of 0.30 making

it ENERGY STAR qualified in both the Northern and North Central zones.





## TRIPLE G