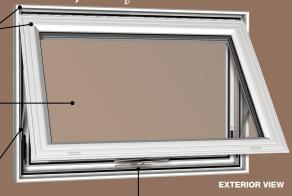

## **OPTIONAL STAINLESS** STEEL EGRESS HINGES

- To meet today's stringent building codes.
- Smooth performance, even under heavy loads

savings for your home

Awning Windows open out and upward for maximum ventilation

# **FULL FUSION WELDED FRAME & SASH CORNERS**

• Provide stability for the

#### **DUAL GLAZED**

Insulating glass with Low-E, Argon gas and Super Spacer<sup>®</sup> for the best R-Value in its class

**LEFT & RIGHT SASH LOCKS** 

# SCISSORS AWNING OPORATOR

Inside handle folds down to minimize interference with draperies and blinds

www.energykingwindows.com

ENERGY KING WINDOWS DEALER