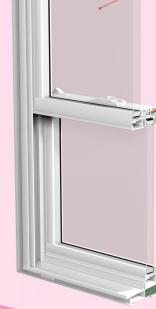

to provide continual value for your home









# CONSTANT FORCE STAINLESS STEEL BALANCE SYSTEM

Made from high yield stainless steel for strength and durability.

#### **DUAL NIGHT VENT LATCHES**

To control ventilation



RECESSED TILT LATCHES

# CAM LOCK AND KEEPER



#### **LIFT RAILS**

Top and bottom permits easy sash operation.

### FULLY WELDED CONSTRUCTION FRAME AND SASH

Creates structural strength in frame and sash.





Glazing system with energy saving Low-E glass, Super-Spacer™ and Argon Gas for the best R Value in its class.

# RIGID ALUMINUM SASH REINFORCEMENT

# EXTRUDED ½ SCREEN WITH BETTER VUE SCREENING

provides improved visibility, enhanced insect performance, air flow and light transmission.

# ENERGY EFFICIENT FOAM PROFILES

Filled for increased U-Value

outside



#### **EXTERIOR PAINTED COLORS** (interior color is white or wood grain) BLACK BRONZE TERRA CLAY CHESTNUT DARK GRAPHITE RED BROWN GREEN ANTIQUE SANDUNE PEBBLE GREY IVORY



# Window Options

#### INTERIOR WOOD GRAIN COLORS

(wood grain color choices - natural oak or cherry)

NATURAL OAK















# Platinum Pro200 DOUBLE HUNG

## **DESIGN PRESSURE**

The **Platinum Pro200** double hung has been tested to AAMA standards with an overall design pressure of DP 40.

# WATER **INFILTRATION**

With our new sloped sill design the Platinum Pro200 double hung attained water infiltration ratings equal to grade 60 (9.19 PSF).



**New Sloped Sill Design** 

# **DUAL GLAZED GLASS**

# The **Platinum Pro200** dual glazed

window has been tested to NFRC standards and has reached the best U-Factor