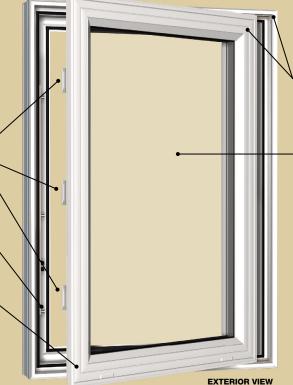

### **MULTI POINT LOCKING SYSTEMS**

• Secures the sash sequentially from bottom to top

## **MULTI POINT LOCK ACTUATOR**

• Engages or disengages the multi-point locking system \ with one single lever design

## **MULTI CHAMBER DESIGN**

• Translates into higher energy

## **FULL FUSION WELDED FRAME & SASH CORNERS**

• Provide stability for the sash & frame structure

#### **DUAL GLAZED**

 Insulating glass with Low-E, Argon gas and Super Spacer® for the best R-Value in its class