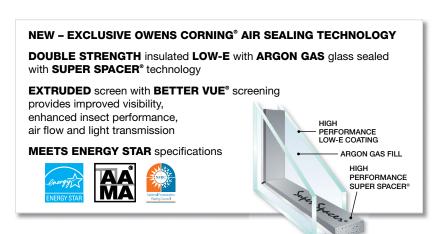

### FULLY WELDED CONSTRUCTION FRAME AND SASH

Creates structural strength in frame and sash.

Glazing system with energy saving Low-E glass, Super-Spacer™ and Argon Gas for the best R Value in its class.

# EXTRUDED ½ SCREEN WITH BETTER VUE SCREENING

provides improved visibility, enhanced insect performance, air flow and light transmission.

# **DUAL GLAZED GLASS**

# The **Platinum Pro200** dual glazed

window has been tested to NFRC standards and has reached the best U-Factor standard in the Northern

zone with a 0.27 U-Factor rating and a SHGC of 0.30 making

it ENERGY STAR qualified in both the Northern and North Central zones.

## TRIPLE GLAZED GLASS

The **Platinum Pro200** double hung triple glazed window executes a 0.22 U-Factor rating and a SHGC of 0.24 making it our most thermally efficient model and ENERGY

STAR approved in all zones.