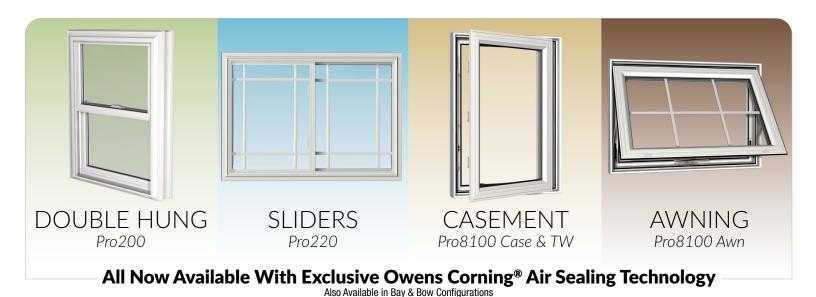

DOUBLE HUNG • SLIDER • CASEMENT • AWNING

# **DOUBLE HUNG**

Designed to provide continual value for your home

# Window Options