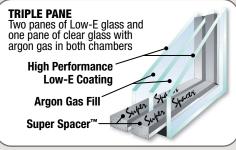

## TRIPLE GLAZED GLASS

The **Platinum Pro200** double hung triple glazed window executes a 0.22 U-Factor rating and a SHGC of 0.24 making it our most thermally efficient model and ENERGY

STAR approved in all zones.