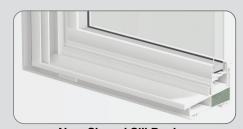

# WATER **INFILTRATION**

With our new sloped sill design the Platinum Pro200 double hung attained water infiltration ratings equal to grade 60 (9.19 PSF).

**New Sloped Sill Design** 