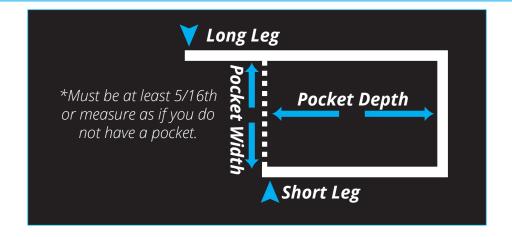

## Measuring Guide

\*DO NOT MEASURE YOUR OLD SCREENS

Measure from the *inside* of the left screen *track/pocket to* the *opening (shortest leg)* of the right screen track/pocket, *Then add 3/16th* 

Measure from the *inside of* the screen *track/pocket*to the to the opposite side of the window *frame*,

Then subtract 1/16th.

Measure from the left side of the window frame to the right side of the window frame,

And subtract 1/16th.

SCREEN WIDTH

Measure from where the screen will rest on the sill to the opening of the top screen track/pocket (shortest leg),

And add 3/16th

Measure and subtract 1/16th

Measure from where the screen will rest on the *sill to* the top of the window *fram*, *And subtract 1/16th*