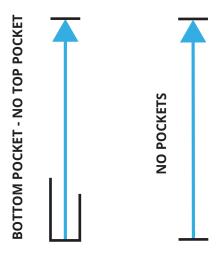

## Measuring Guide

\*DO NOT MEASURE YOUR OLD SCREENS

Measure from the *inside* of the left screen *track/pocket to* the *opening (shortest leg)* of the right screen track/pocket, *Then add 3/16th* 

Measure from the *inside of* the screen *track/pocket*to the to the opposite side of the window *frame*,

Then subtract 1/16th.

Measure from the left side of the window frame to the right side of the window frame,

And subtract 1/16th.

SCREEN WIDTH

Measure from where the screen will rest on the sill to the opening of the top screen track/pocket (shortest leg),

And add 3/16th

Measure and subtract 1/16th

Measure from where the screen will rest on the *sill to* the top of the window *fram*, *And subtract 1/16th*