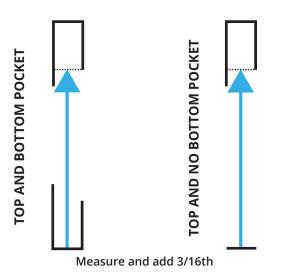

## Measuring Guide

\*DO NOT MEASURE YOUR OLD SCREENS

Measure from the *inside* of the left screen *track/pocket to* the *opening (shortest leg)* of the right screen track/pocket, *Then add 3/16th* 

Measure from the *inside of* the screen *track/pocket*to the to the opposite side of the window *frame*,

Then subtract 1/16th.

Measure from the left side of the window frame to the right side of the window frame,

And subtract 1/16th.

SCREEN WIDTH

Measure from where the screen will rest on the sill to the opening of the top screen track/pocket (shortest leg),

And add 3/16th

Measure and subtract 1/16th

Measure from where the screen will rest on the *sill to* the top of the window *fram*, *And subtract 1/16th*